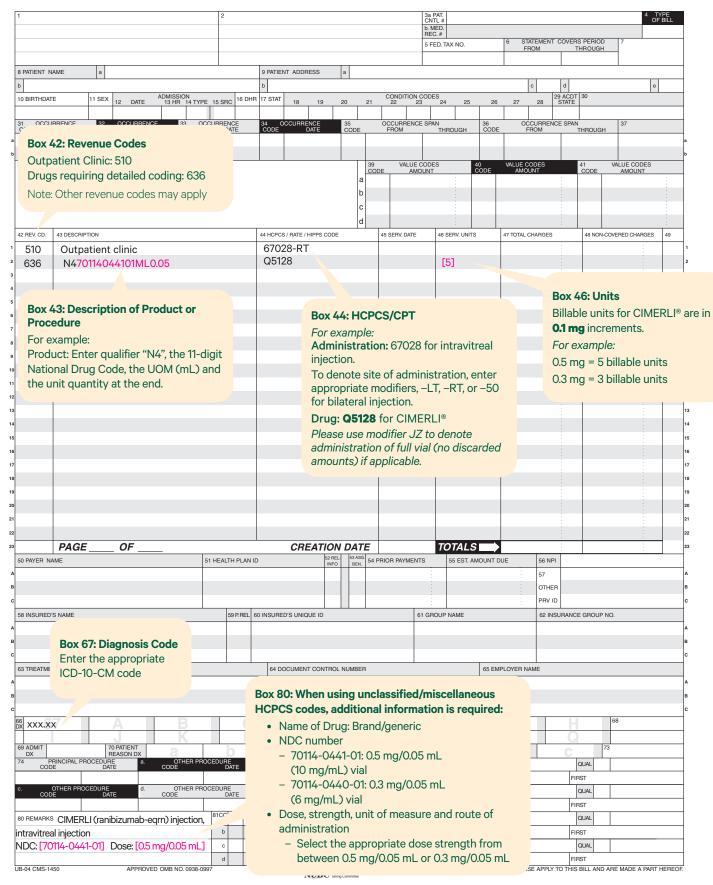

## Sample UB-04(CMS-1450) Claim Form for Hospital Outpatient Billing: CIMERLI® (ranibizumab-eqrn) Injection Q-code (effective 4/1/23)

This sample claim form is for informational purposes only and does not replace a medical provider's professional judgment. Before initiating CIMERLI® treatment, the patient's health insurance provider should be contacted to confirm coverage, coding, and claims submission procedures. All claims should be reviewed for completeness, accuracy, and correct documentation from the patient's medical record. Coherus BioSciences does not guarantee CIMERLI® coverage or reimbursement.